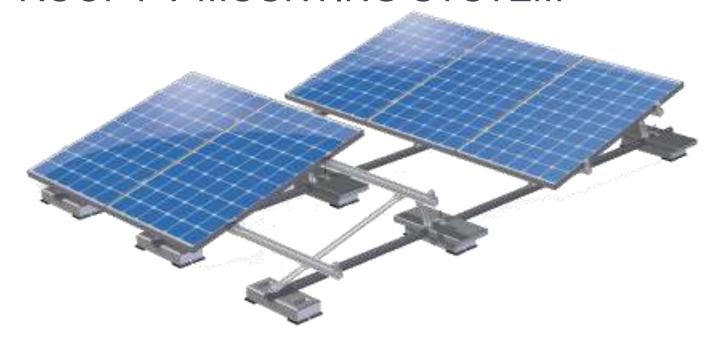

## FLAT ROOF PV MOUNTING SYSTEM

## **DESCRIPTION**

Installing solar panels on buildings of any kind is a logical development, as the roof offers free space and often a surface large enough for a profitable additional function. iSM500F solar mounting system for flat roofs was developed while taking roof and wind loads into account and, consequently, complies with the most stringent safety requirements. Our range for flat roofs is characterized by great efficiency and ease of assembly.

## **FEATURES**

- Available in Aluminum or 304 stainless steel.
- Clamp system in portrait configuration.
- Easy assembly.
- Any tilt angle possible.
- Available in short or long lengths, depending on the location.
- Available as kits.
- Holds one row of panels.
- · Reduced wind load due to low height.
- Ideal for small surfaces or where there are height limitations.
- Maximum ease of installation due to a limited number of components.
- Very durable construction.
- Manufactured according to International Quality and Environment Management System Standards ISO9001, ISO14001.