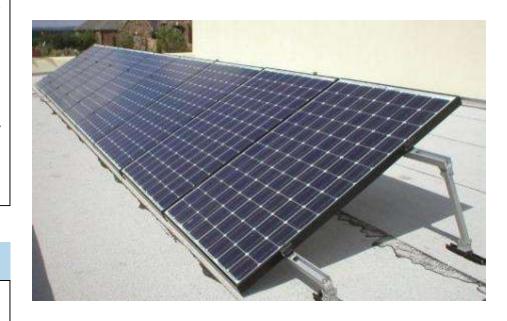

## FLAT ROOF PV MOUNTING SYSTEM

## **DESCRIPTION**

Installing solar panels on buildings of any kind is a logical development, as the roof offers free space and often a surface large enough for a profitable additional function. iSM500F solar mounting system for flat roofs was developed while taking roof and wind loads into account and, consequently, complies with the most stringent safety requirements. Our range for flat roofs is characterized by great efficiency and ease of assembly.

## **FEATURES**

- Available in Aluminum or 304 stainless steel.
- Clamp system in portrait configuration.
- Easy assembly.
- Any tilt angle possible.
- Available in short or long lengths, depending on the location.
- Available as kits.
- Holds one row of panels.
- · Reduced wind load due to low height.
- Ideal for small surfaces or where there are height limitations.
- Maximum ease of installation due to a limited number of components.
- Very durable construction.
- Manufactured according to International Quality and Environment Management System Standards ISO9001, ISO14001.